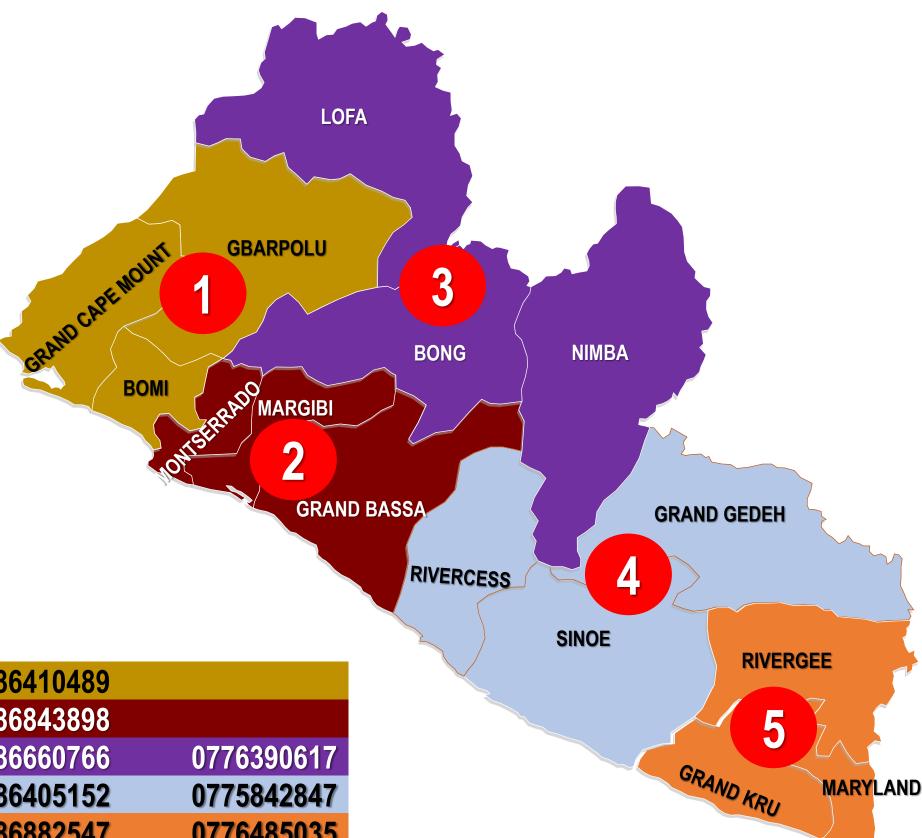

## The Five Agricultural Regions & Regional Coordinators

| <b>REGION 1</b> | Edmond Z. Greaves  | 0886410489 |            |
|-----------------|--------------------|------------|------------|
| <b>REGION 2</b> | Victor Kolleh      | 0886843898 |            |
| <b>REGION 3</b> | Moses R. Gbayan    | 0886660766 | 0776390617 |
| <b>REGION 4</b> | Menson R. Kwanwah  | 0886405152 | 0775842847 |
| <b>REGION 5</b> | Abednego J. Harris | 0886882547 | 0776485035 |

"They are Ministry of Agriculture's Regional Coordinators and their duties are to assist farmers with vital farming information on how to plant; supervise all of the County Agriculture **Coordinators and** exercise oversight on all agriculture activities and programs within their respective regions" – Minister **Jeanine Milly Cooper**