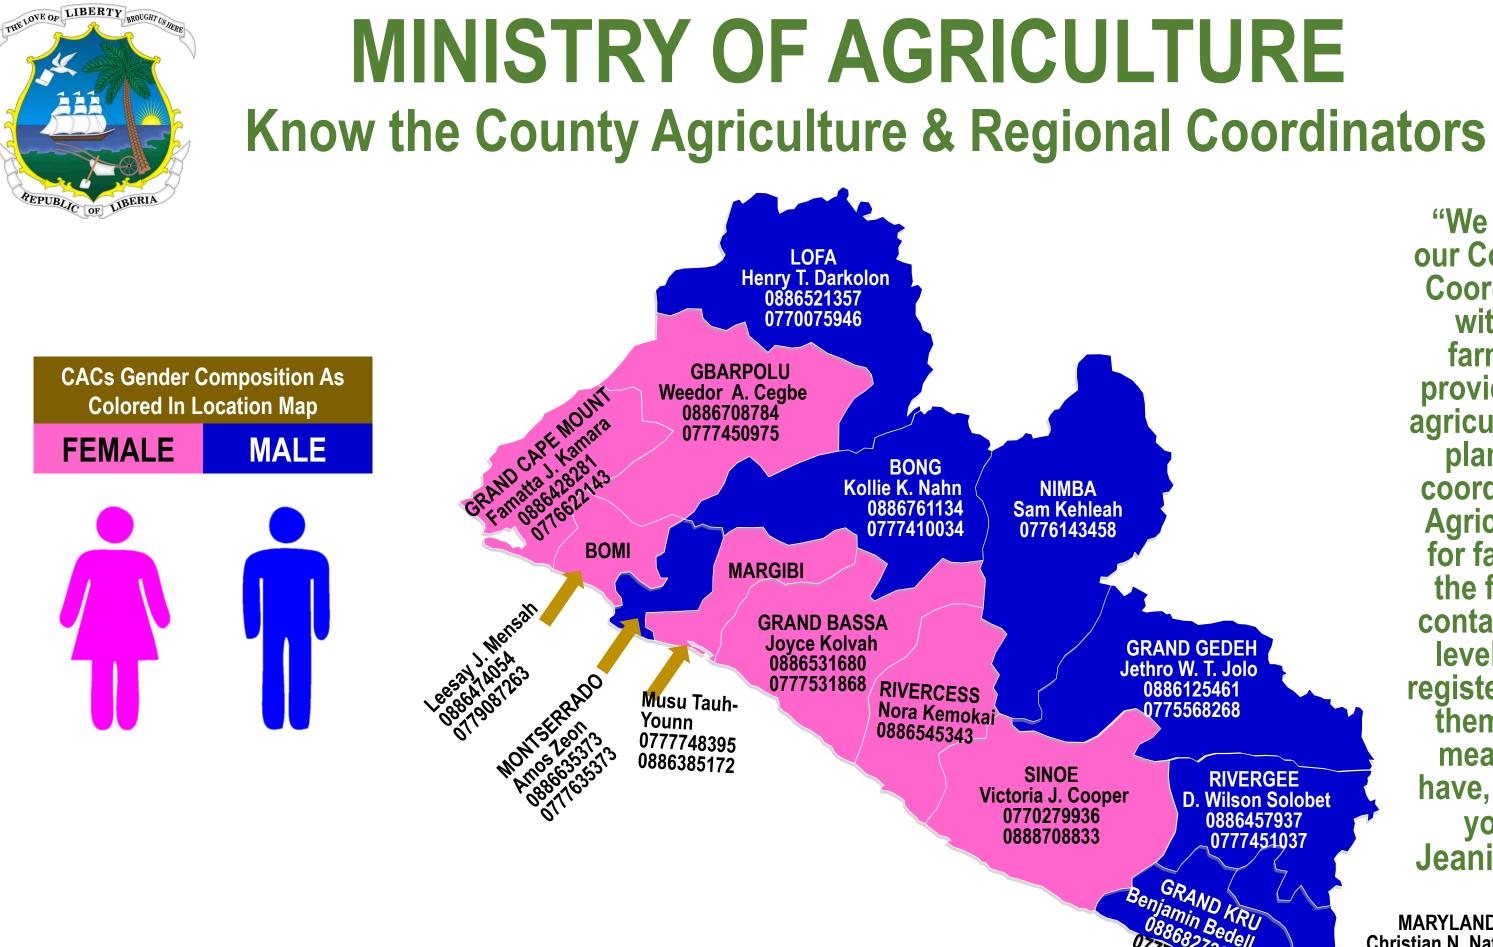

PRODUCED BY MOA PROGRAM MANAGEMENT UNIT (PMU)

RIVERGEE

0886457937

KRII

0777451037

"We have instructed our County Agriculture **Coordinators to work** with farmers and farming groups in providing them useful agriculture information, planting skills and coordinate Ministry of Agriculture's support for farmers. They are the first line of MOA contacts at the county levels. You can also register your farms with them; and whatever meagre support we have, we shall provide you" – Minister **Jeanine Milly Cooper** 